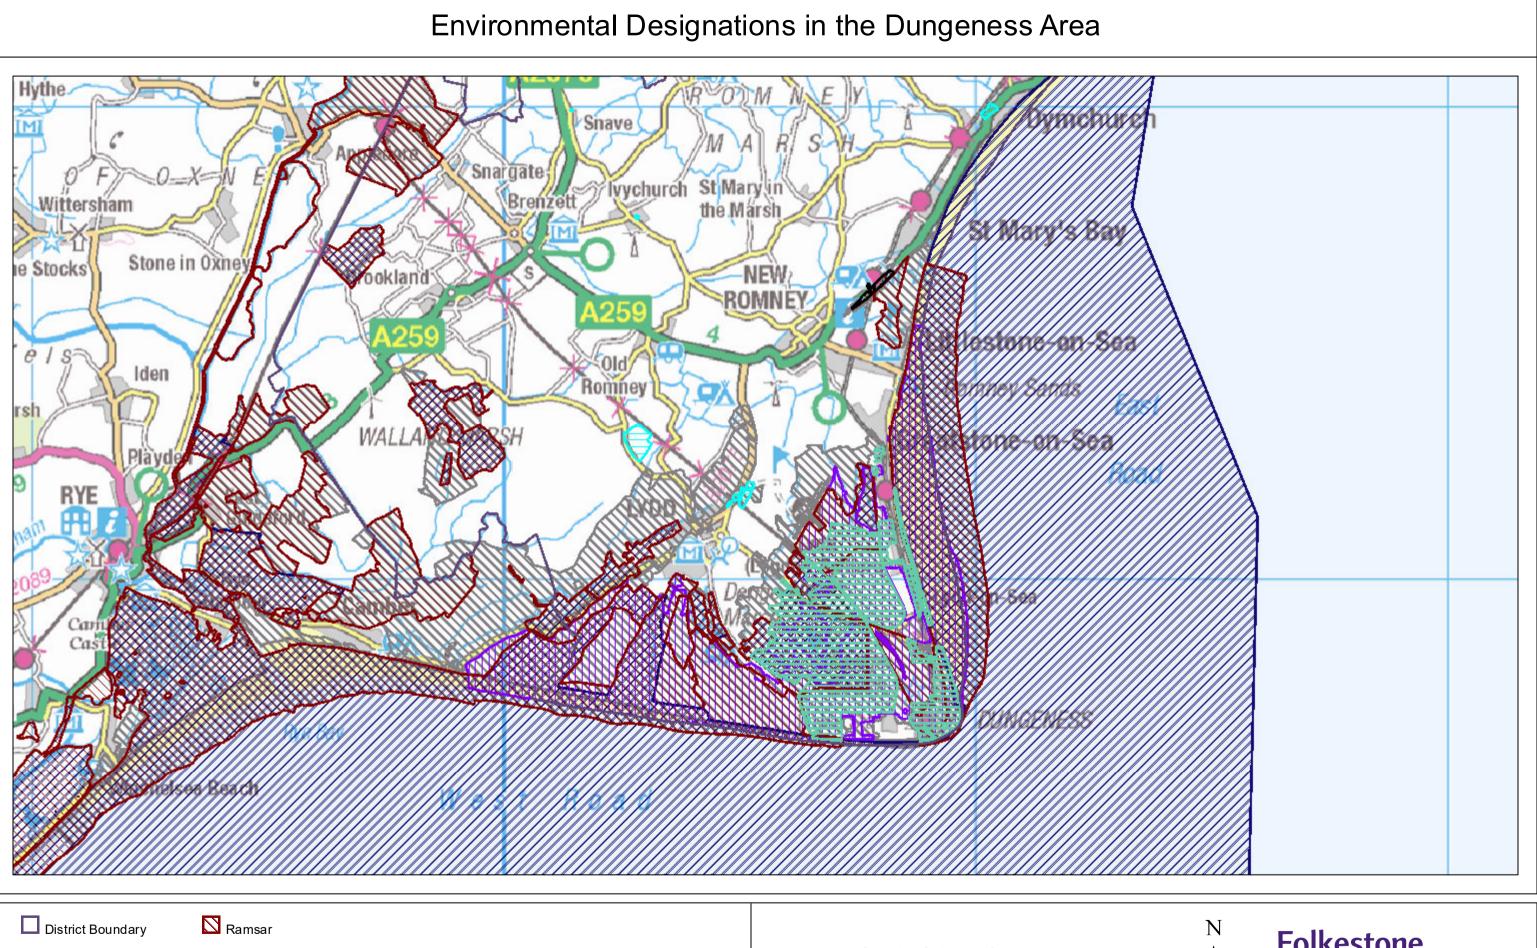

| District Boundary         | Ramsar                              | Contains Ordnance Survey data<br>© Crown copyright and database right<br>Folkestone & Hythe District Council 100019677 - 2022 |         |
|---------------------------|-------------------------------------|-------------------------------------------------------------------------------------------------------------------------------|---------|
| Local Nature Reserves     | Special Areas of Conservation       |                                                                                                                               |         |
| 📃 Local Wildlife Sites    | Z Special Protection Areas          |                                                                                                                               |         |
| 🗏 National Nature Reserve | Site of Special Scientific Interest | 0                                                                                                                             | km<br>5 |
|                           |                                     | printed 12/04/2022 @ 09:17:18                                                                                                 |         |